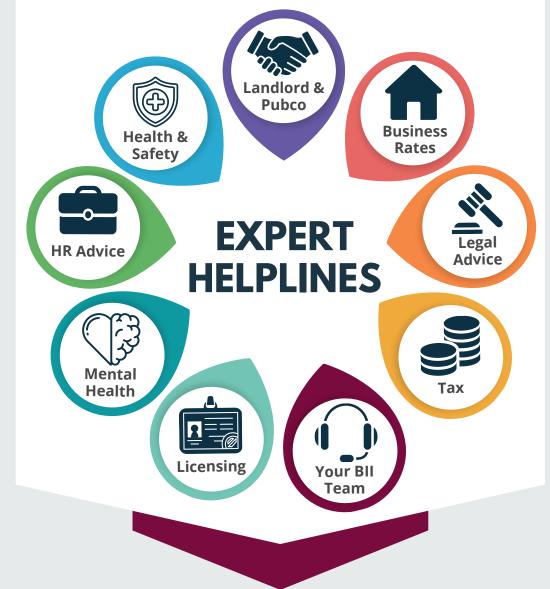

## BII Helplines

BII Members have access to our Expert Helplines whenever you need them. Simply call the Helpline number, dial the option you need and talk to a professional who can help!

Our **nine helpline options** cover everything from legal advice to HR queries - all from trusted advisors in the industry.

## **Bll Helplines**

Two telephone numbers, one common goal. Our advisors are on hand during office hours to offer expert advice with a tailored approach to each query.

Call Your BII Team for advice and for our Landlord & Pubco Helpline "The helplines have been extremely easy to use and were always able to assist me with my problem, and answer all my questions and queries. I would strongly recommend people making as much use out of these helplines as they can." **The Swan Inn** 